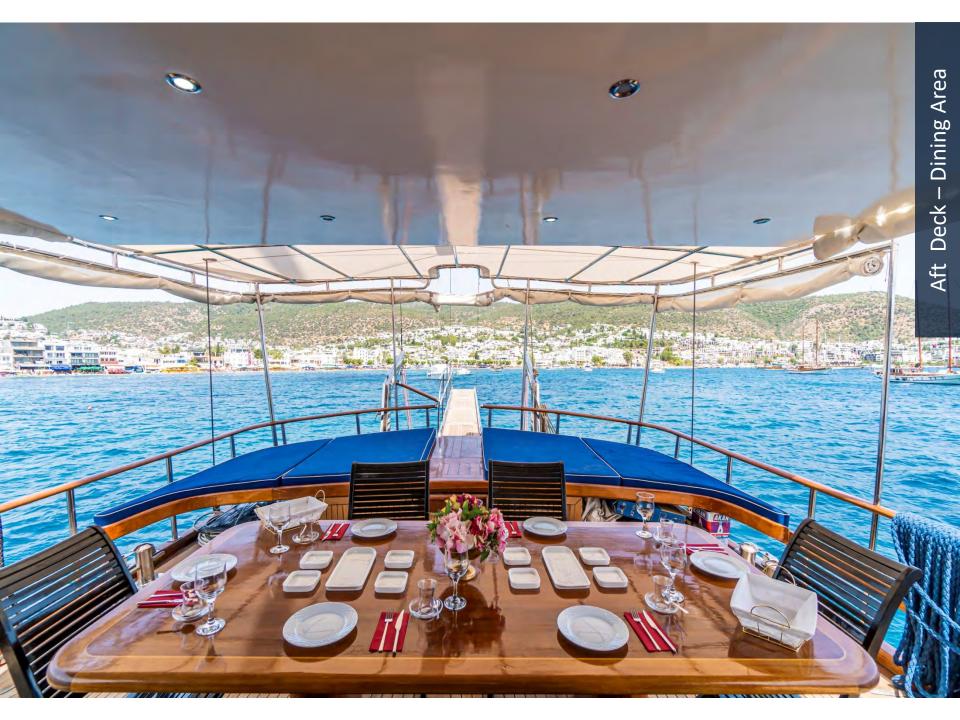

## **Entertainment and Toys**

Indoor dining, TV & DVD player in saloon, music system

2 x Paddle Board, Canoe, Ringo

Turkey is a land of truly timeless appeal. The Aegean and Mediterranean coasts of Turkey offer visitors a vast array of sights and flavours, and staggeringly clear blue seas. From deeply forested hills to luxurious sandy bays with turquoise waters, and from pine-clad islands to vibrant, multi-coloured harbour towns, you'll discover lesser-travelled waters and quiet, relaxed anchorages in this corner of the Aegean and Mediterranean seas.