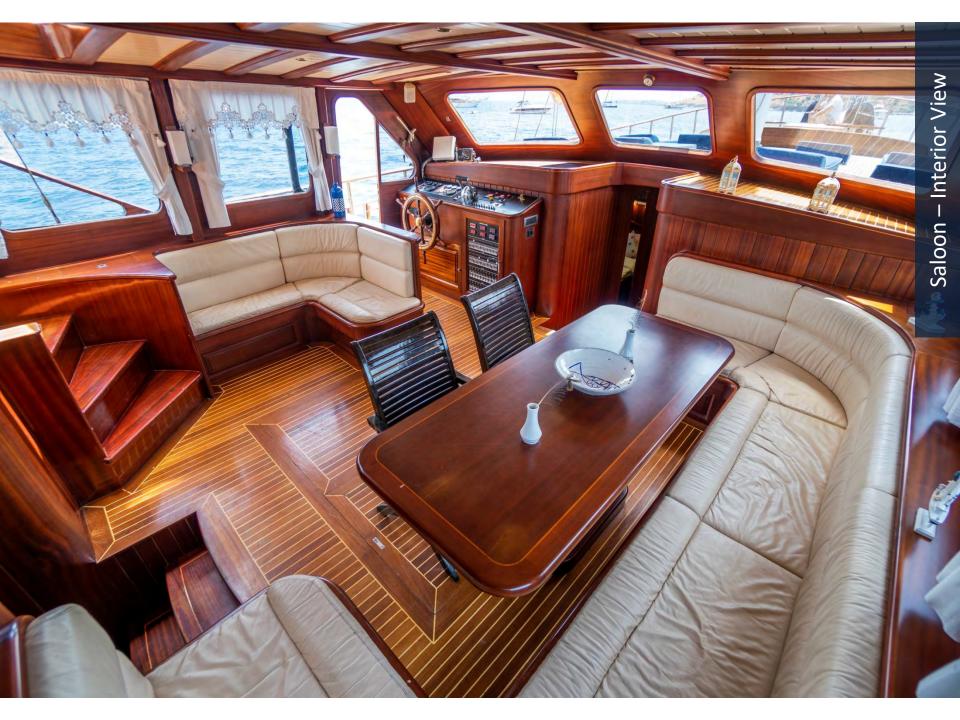

|                                        |

| Yacht type               | Gulet (Motor Sailor)                                           |
|--------------------------|----------------------------------------------------------------|
| Flag                     | Turkish                                                        |
| Base port                | Bodrum, Turkey                                                 |
|                          |                                                                |
|                          |                                                                |
| Crew                     | Captain, Cook, Deckhand, Hostess                               |
| Languages spoken onboard | Fluent Turkish, Fluent English, Fluent<br>Russian and Romanian |













| Cabins            | 2 x Masters, 1x Double/Twin |
|-------------------|-----------------------------|
| Bathrooms         | Shower cabin                |
| Toilettes         | All electric                |
| Air Condition A/C | All cabins + Saloon         |

## Navigation

Radar, GPS, Autopilot, Depth Sounder, VHF Radio

## **Entertainment and Toys**

Indoor dining, TV & DVD player in saloon, music system

2 x Paddle Board, Canoe, Ringo

























Turkey is a land of truly timeless appeal. The Aegean and Mediterranean coasts of Turkey offer visitors a vast array of sights and flavours, and staggeringly clear blue seas. From deeply forested hills to luxurious sandy bays with turquoise waters, and from pine-clad islands to vibrant, multi-coloured harbour towns, you'