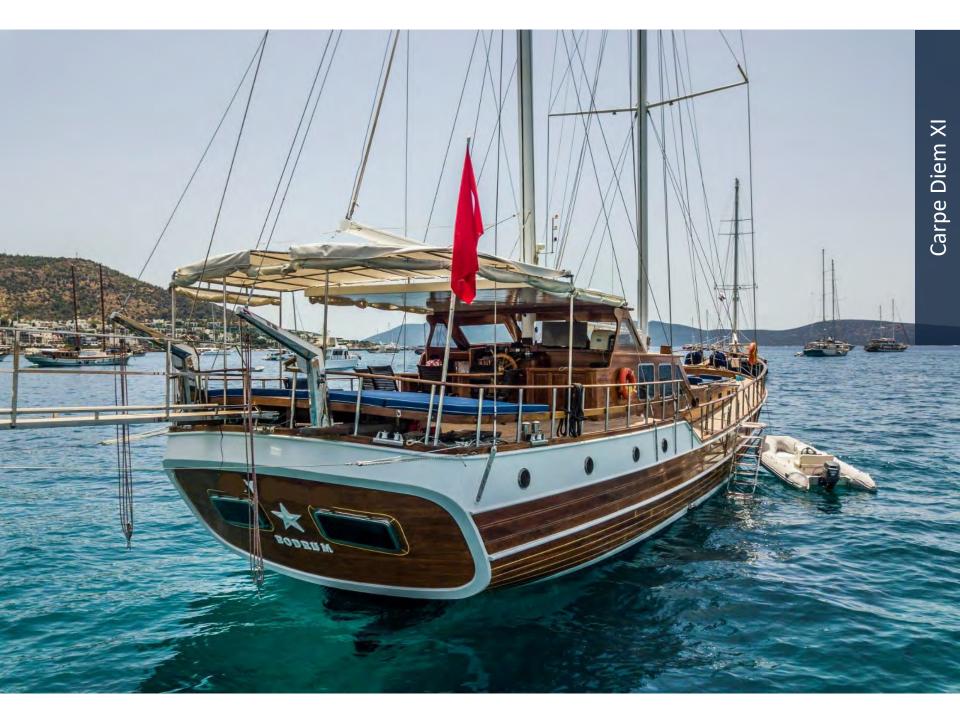

## Deluxe Class Gulet Carpe Diem XI 24 M I 3 CABINS I 6 GUESTS

| Length               | 24 m (80 feet)                         |
|----------------------|----------------------------------------|
| Beam                 | 6.4 m (21 feet)                        |
| Draft                | 2.8 m (9 feet)                         |
| Built / Refit year   | 2007 / 2022                            |
| Engine               | 2 * 280 HP IVECO TURBO MARINE          |
| Generator            | 2 * 22.5 kW Yanmar                     |
| Cruising Speed       | 12 Knots                               |
| Dinghy               | 3.8 m (12.5 feet) Yamaha 50HP outboard |
| Fuel Capacity        | 4,000 litres                           |
| Fresh Water Capacity | 4,000 litres                           |
|                      |                                        |

| Yacht type               | Gulet (Motor Sailor)                                           |
|--------------------------|----------------------------------------------------------------|
| Flag                     | Turkish                                                        |
| Base port                | Bodrum, Turkey                                                 |
|                          |                                                                |
|                          |                                                                |
| Crew                     | Captain, Cook, Deckhand, Hostess                               |
| Languages spoken onboard | Fluent Turkish, Fluent English, Fluent<br>Russian and Romanian |