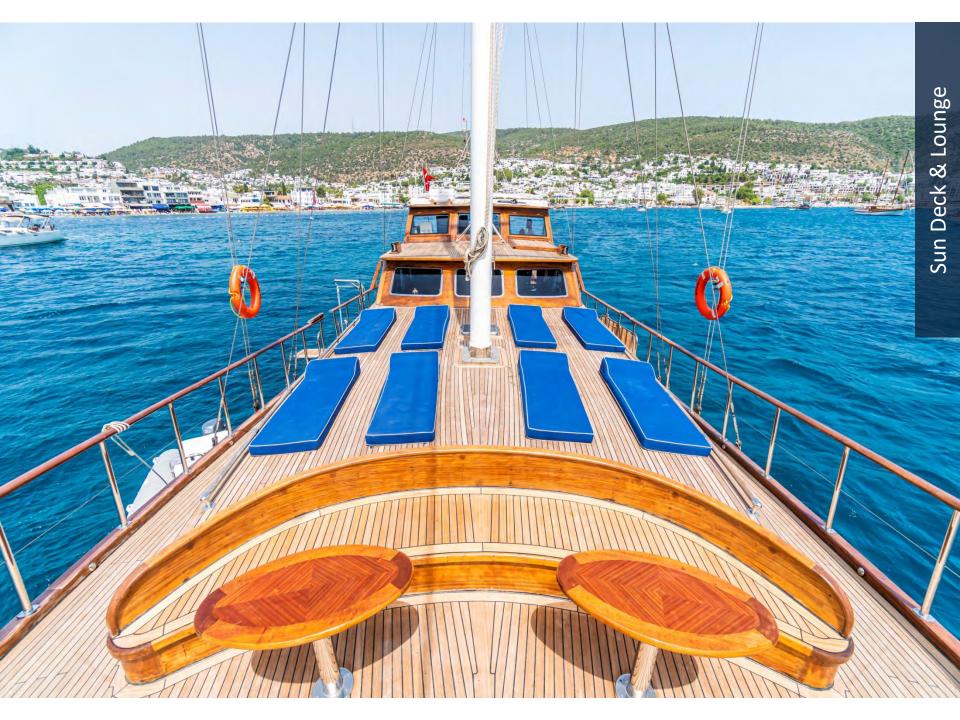

## Deluxe Class Gulet Carpe Diem XI 24 M I 3 CABINS I 6 GUESTS

| Length               | 24 m (80 feet)                         |
|----------------------|----------------------------------------|
| Beam                 | 6.4 m (21 feet)                        |
| Draft                | 2.8 m (9 feet)                         |
| Built / Refit year   | 2007 / 2022                            |
| Engine               | 2 * 280 HP IVECO TURBO MARINE          |
| Generator            | 2 * 22.5 kW Yanmar                     |
| Cruising Speed       | 12 Knots                               |
| Dinghy               | 3.8 m (12.5 feet) Yamaha 50HP outboard |
| Fuel Capacity        | 4,000 litres                           |
| Fresh Water Capacity | 4,000 litres                           |
|                      |                                        |

## **Entertainment and Toys**

Indoor dining, TV & DVD player in saloon, music system

2 x Paddle Board, Canoe, Ringo

Turkey is a land of truly timeless appeal. The Aegean and Mediterranean coasts of Turkey offer visitors a vast array of sights and flavours, and staggeringly clear blue seas. From deeply forested hills to luxurious sandy bays with turquoise waters, and from pine-clad islands to vibrant, multi-coloured harbour towns, you'll discover lesser-travelled waters and quiet, relaxed anchorages in this corner of the Aegean and Mediterranean seas.