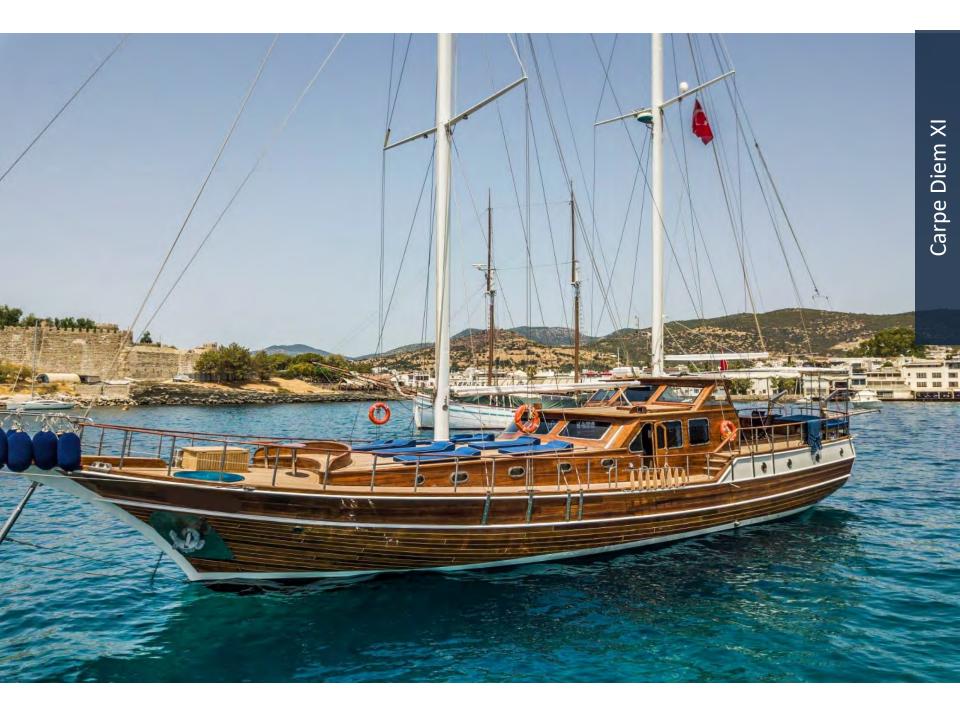

## Deluxe Class Gulet Carpe Diem XI 24 M I 3 CABINS I 6 GUESTS

| Length               | 24 m (80 feet)                         |
|----------------------|----------------------------------------|
| Beam                 | 6.4 m (21 feet)                        |
| Draft                | 2.8 m (9 feet)                         |
| Built / Refit year   | 2007 / 2022                            |
| Engine               | 2 * 280 HP IVECO TURBO MARINE          |
| Generator            | 2 * 22.5 kW Yanmar                     |
| Cruising Speed       | 12 Knots                               |
| Dinghy               | 3.8 m (12.5 feet) Yamaha 50HP outboard |
| Fuel Capacity        | 4,000 litres                           |
| Fresh Water Capacity | 4,000 litres                           |
|                      |                                        |

| Yacht type               | Gulet (Motor Sailor)                                           |
|--------------------------|----------------------------------------------------------------|
| Flag                     | Turkish                                                        |
| Base port                | Bodrum, Turkey                                                 |
|                          |                                                                |
|                          |                                                                |
| Crew                     | Captain, Cook, Deckhand, Hostess                               |
| Languages spoken onboard | Fluent Turkish, Fluent English, Fluent<br>Russian and Romanian |