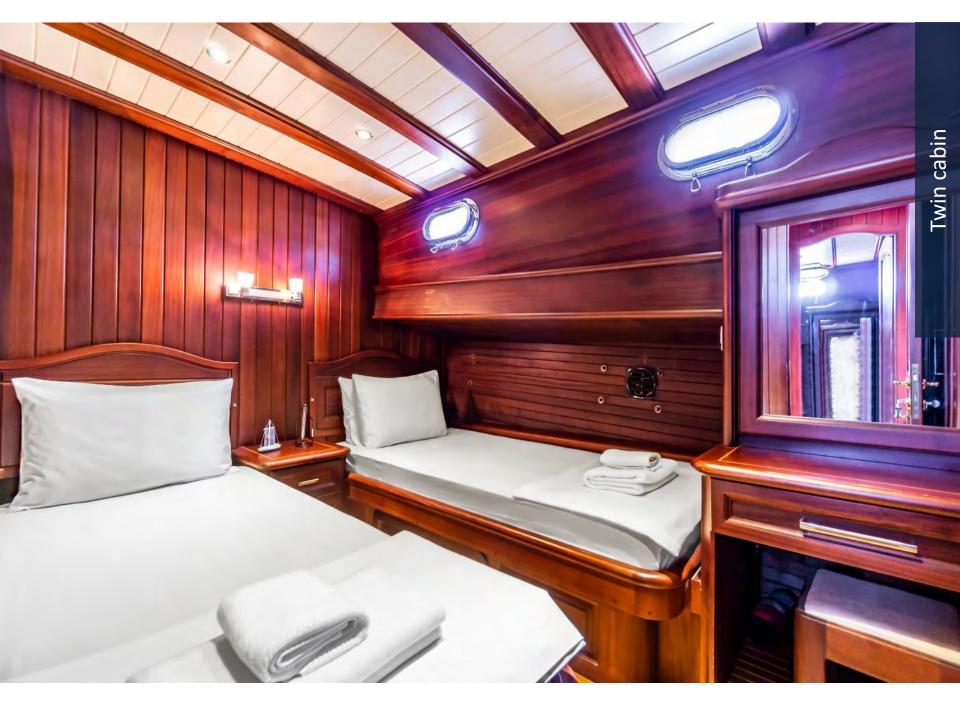

| Cabins            | 2 x Masters, 1x Double/Twin |
|-------------------|-----------------------------|
| Bathrooms         | Shower cabin                |
| Toilettes         | All electric                |
| Air Condition A/C | All cabins + Saloon         |