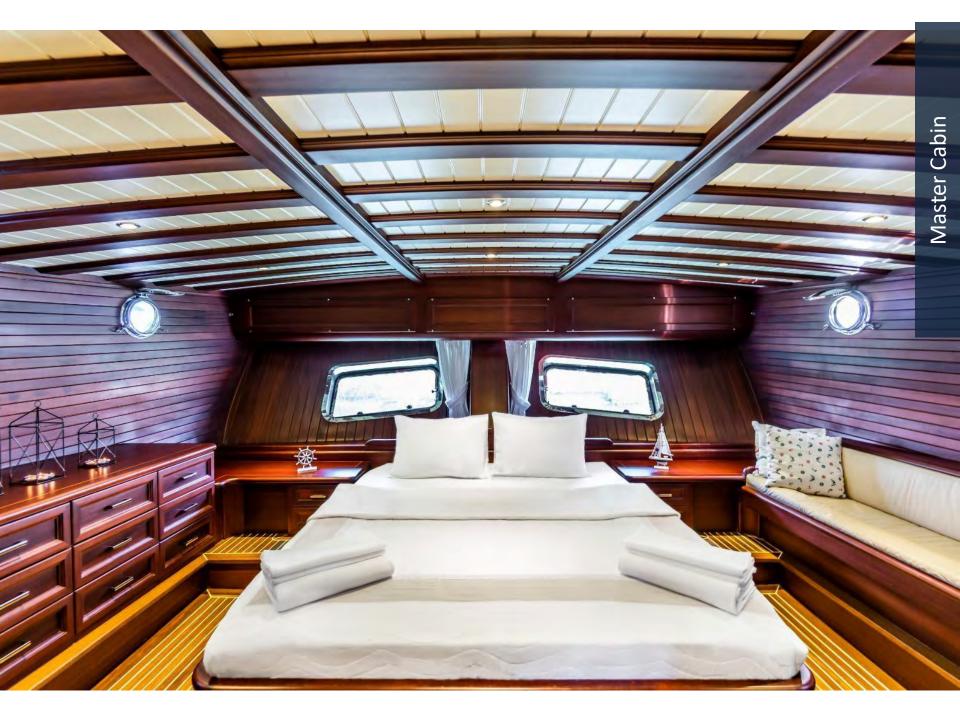

| Cabins            | 2 x Masters, 1x Double/Twin |
|-------------------|-----------------------------|
| Bathrooms         | Shower cabin                |
| Toilettes         | All electric                |
| Air Condition A/C | All cabins + Saloon         |